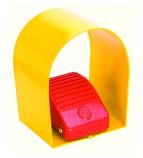

## Pedal switch with domed protection cover KEFBM

Description:

Category: Series: Protection class: Degree of protection: Switching function: Travel: Illumination: With labelling option: Contact equipment: Connection type:

Colour Contact material: Electrical life:

Storage temperature: Mechanical life: Positive opening: Operating temperature: with red pedal and yellow protective cover made of steel sheet (powder-coated) other colours on request cable entry: 1x M16x1.5

Pedal switches Pedal switch KEF II (protective insulation) IP00 momentary action 6 mm no no 1 NC + 1 NO screw connection 2x2.5 mm<sup>2</sup>, finger-protected acc. to BGVA3 red AgNi switching cycles: 1 million at 250 V/10(6) A 250,000 at 250 V/16(10) A 500,000 at 250 V/5 A (AC15) -50°C ... 70°C 1 million switching cycles acc. to EN60947-5-1, appendix K -30°C ... 70°C