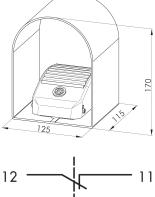

Colour Contact material: Electrical life:

Storage temperature: Mechanical life: Positive opening: Operating temperature: with red pedal and yellow protective cover made of steel sheet (powder-coated) other colours on request cable entry: 1x M16x1.5

Pedal switches Pedal switch KEF II (protective insulation) IP00 momentary action 6 mm no no 1 NC + 1 NO screw connection 2x2.5 mm<sup>2</sup>, finger-protected acc. to BGVA3 red AgNi switching cycles: 1 million at 250 V/10(6) A 250,000 at 250 V/16(10) A 500,000 at 250 V/5 A (AC15) -50°C ... 70°C 1 million switching cycles acc. to EN60947-5-1, appendix K -30°C ... 70°C