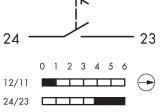

Pedal switches Pedal switch KEF II (protective insulation) IP00 momentary action 6 mm no no 1 NC + 1 NO screw connection 2x2.5 mm<sup>2</sup>, finger-protected acc. to BGVA3 red AgNi switching cycles: 1 million at 250 V/10(6) A 250,000 at 250 V/16(10) A 500,000 at 250 V/5 A (AC15) -50°C ... 70°C 1 million switching cycles acc. to EN60947-5-1, appendix K -30°C ... 70°C